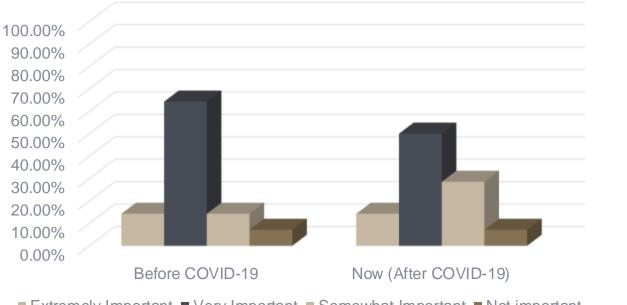

# **Before & Now**

Employee attendance or participation in networking, civic engagements, conferences for revenue objectives

Extremely Important Very Important Somewhat Important Not important