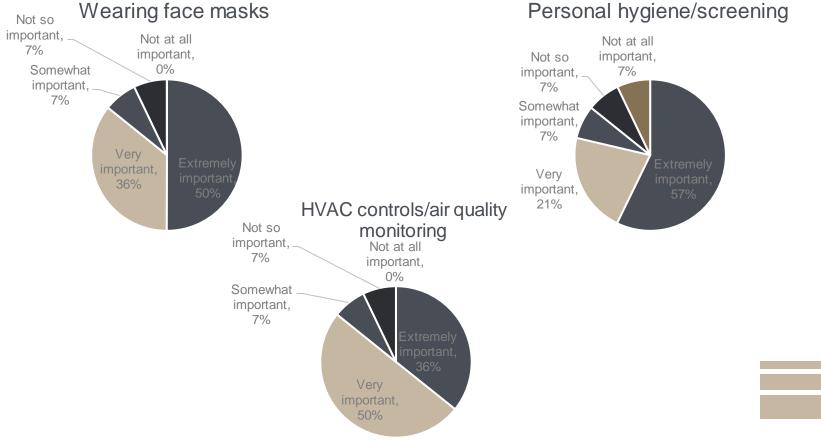

# CHICAGO PROACTIVE RESPONSE: COVID-19

Survey Results



# When do you think you will have 50% of your workforce back to the office?



### **PPE & General Health**



### Touchless systems & technology

#### Entry way doors/turnstiles



Motion activated technology

# **Security & Tracking**

#### **Employees & Visitors**

Security & Access



### **Talent & human capital resource management**





## **Before & Now**

#### Thoughts about the overall health of people and air quality in your building



# **Before & Now**

Employee attendance or participation in networking, civic engagements, conferences for revenue objectives



Extremely Important Very Important Somewhat Important Not important