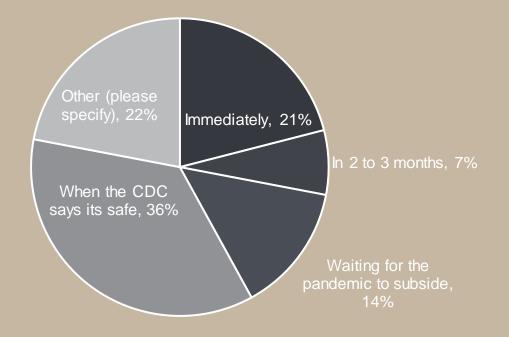

# CHICAGO PROACTIVE RESPONSE: COVID-19

Survey Results



# When do you think you will have 50% of your workforce back to the office?



### **PPE & General Health**



### Touchless systems & technology

#### Entry way doors/turnstiles



Motion activated technology

# **Security & Tracking**

#### **Employees & Visitors**

Security & Access



### **Talent & human capital resource management**





## **Before & Now**

#### Thoughts about the overall health of people and air quality in your building



# **Before & Now**

Employee attendance or participation in networking, civic engagements, conferences for revenue objectives



Extremely Important Very Important Somewhat Important Not important